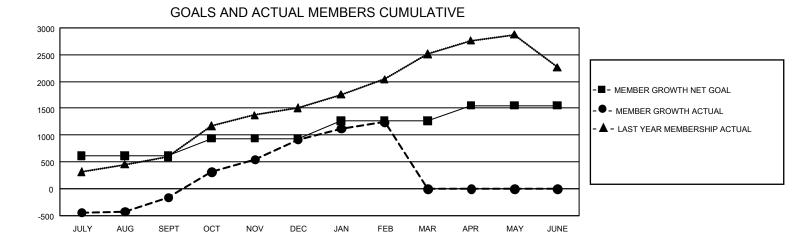

## GAT MONTHLY MEMBERSHIP PROGRESS REPORT

GMT Constitutional Area 6, Group B

REPORT DOES NOT INCLUDE CLUBS IN UNDISTRICTED AREAS.

| Clubs                 |               |           |               | Members               |                         |                         |                                                    |
|-----------------------|---------------|-----------|---------------|-----------------------|-------------------------|-------------------------|----------------------------------------------------|
| RESULTS FOR 2022-2023 |               |           |               | RESULTS FOR 2022-2023 |                         |                         |                                                    |
| QUARTER               | NEW CLUB GOAL | NEW CLUBS | DROPPED CLUBS |                       | MBER GROWTH NET<br>GOAL | MEMBER GROWTH<br>ACTUAL | DROPPED MEMBERS<br>ACTUAL (including<br>transfers) |
| JULY/AUG/SEPT         | - 81          | 9         | 28            | JULY/AUG/SEPT         | 610                     | 947                     | 1,019                                              |
| OCT/NOV/DEC           | 30            | 29        | 3             | OCT/NOV/DEC           | 329                     | 2,156                   | 963                                                |
| JAN/FEB/MAR           | 33            | 9         | 0             | JAN/FEB/MAR           | 324                     | 470                     | 118                                                |
| APR/MAY/JUNE          | 0             | 0         | 0             | APR/MAY/JUNE          | 290                     | 0                       | 0                                                  |