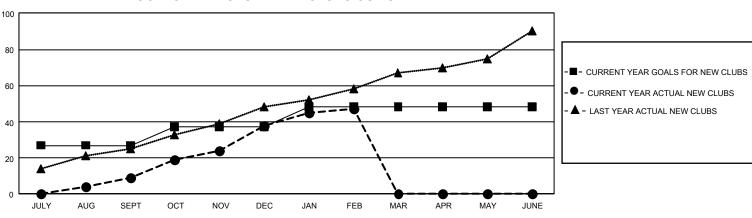

## GAT MONTHLY MEMBERSHIP PROGRESS REPORT

GMT Constitutional Area 6, Group B

REPORT DOES NOT INCLUDE CLUBS IN UNDISTRICTED AREAS.

| Clubs                 |               |           |               | Members               |                         |                         |                                                    |
|-----------------------|---------------|-----------|---------------|-----------------------|-------------------------|-------------------------|----------------------------------------------------|
| RESULTS FOR 2022-2023 |               |           |               | RESULTS FOR 2022-2023 |                         |                         |                                                    |
| QUARTER               | NEW CLUB GOAL | NEW CLUBS | DROPPED CLUBS |                       | MBER GROWTH NET<br>GOAL | MEMBER GROWTH<br>ACTUAL | DROPPED MEMBERS<br>ACTUAL (including<br>transfers) |
| JULY/AUG/SEPT         | - 81          | 9         | 28            | JULY/AUG/SEPT         | 610                     | 947                     | 1,019                                              |
| OCT/NOV/DEC           | 30            | 29        | 3             | OCT/NOV/DEC           | 329                     | 2,156                   | 963                                                |
| JAN/FEB/MAR           | 33            | 9         | 0             | JAN/FEB/MAR           | 324                     | 470                     | 118                                                |
| APR/MAY/JUNE          | 0             | 0         | 0             | APR/MAY/JUNE          | 290                     | 0                       | 0                                                  |